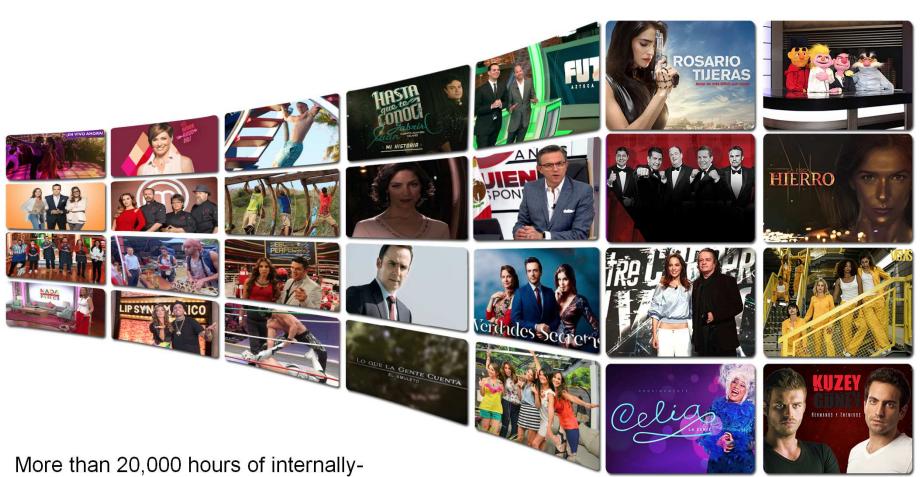

### **Great Content Diversity**

produced content, including dramatic series, entertainment, sports and news.