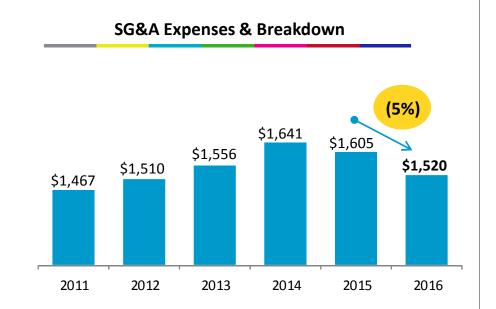

## Financial Overview

Costs & Breakdown +3% \$6,056 \$6,577 \$6,368 \$7,508 \$8,720 \$8,989 \$8,720 \$8,989 \$0 \$10 2011 2012 2013 2014 2015 2016

Production & Content Purchases Telecommunications 77% Broadcasting 1% Ps. 8,898 million