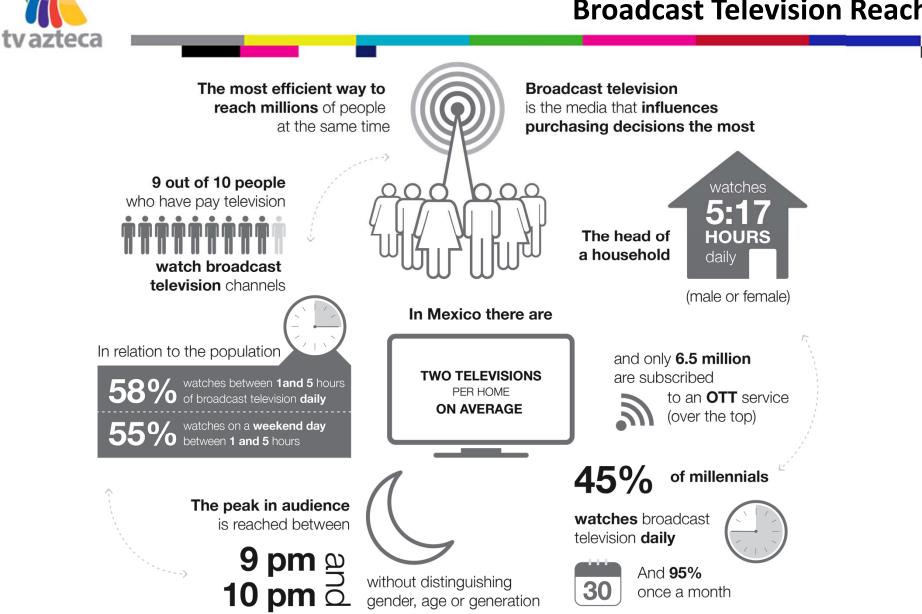

### **Broadcast Television Reach**

Source: IPSOS, Estudio General de Medios; IFT, Encuesta Nacional de Consumo de Contenidos Audiovisuales 2015; CIU; and audience information obtained from Nielsen IBOPE Mexico