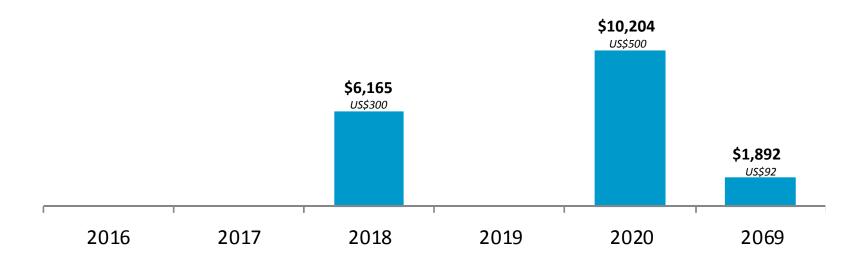

Ps. in millions

Ps. in millions

|                                                      | As of De | As of December 31, |  |
|------------------------------------------------------|----------|--------------------|--|
|                                                      | 2015     | 2016               |  |
| Total interest-bearing debt (includes debt due 2069) | 15,213   | 18,261             |  |
| Interest-bearing debt (excludes debt due 2069)       | 13,630   | 16,369             |  |
| Cash and equivalents                                 | (2,938)  | (4,497)            |  |
| Net debt (includes debt due 2069)                    | 12,275   | 13,764             |  |
| Net debt (excludes debt due 2069)                    | 10,692   | 11,872             |  |