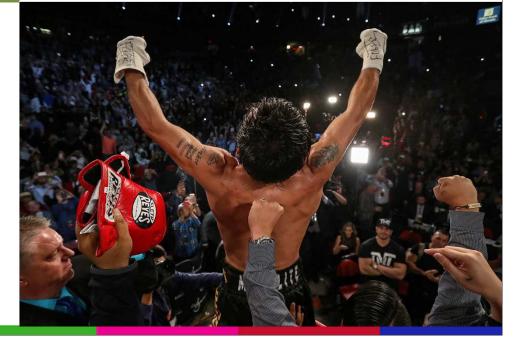

Other sports broadcasted:

- Games from the Champions League
- Top Rank Boxing (million of people reached):
  - Pacquiao v. Vargas fight: 12.9
  - Canelo v. Amir Khan: 15.8
  - Canelo v. Smith: 14.6
- NFL (reg.+POs+SB51): Audience of 37.1 million
- Mexican professional wrestling
- 2016 World Triathlon Championships Cozumel