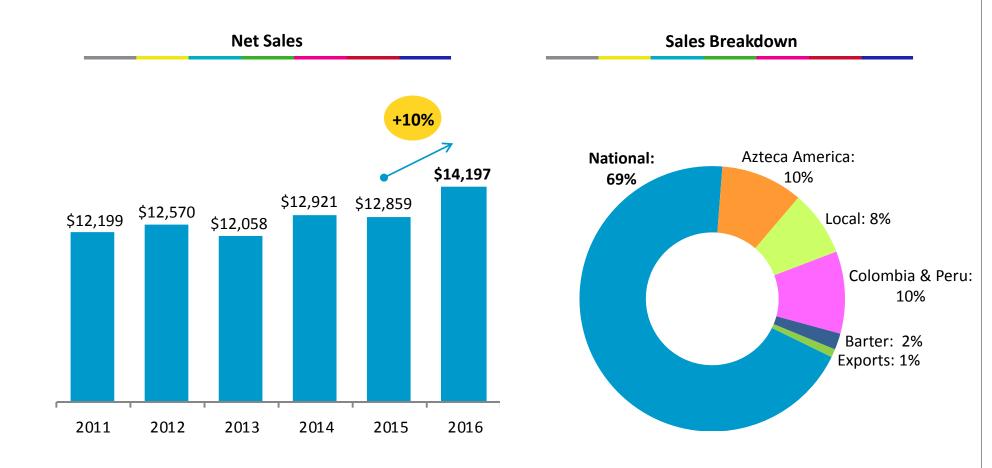

## Financial Overview

Costs & Breakdown +3% \$6,056 \$6,577 \$6,368 \$7,508 \$8,720 \$8,989 \$8,720 \$8,989 \$0 \$10 2011 2012 2013 2014 2015 2016

Production & Content Purchases Telecommunications 77% Broadcasting 1% Ps. 8,898 million