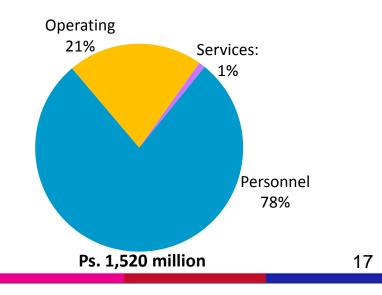

## Financial Overview

Costs & Breakdown +3% \$6,056 \$6,577 \$6,368 \$7,508 \$8,720 \$8,989 \$8,720 \$8,989 \$0 \$10 2011 2012 2013 2014 2015 2016

Production & Content Purchases Telecommunications 77% Broadcasting 1% Ps. 8,898 million