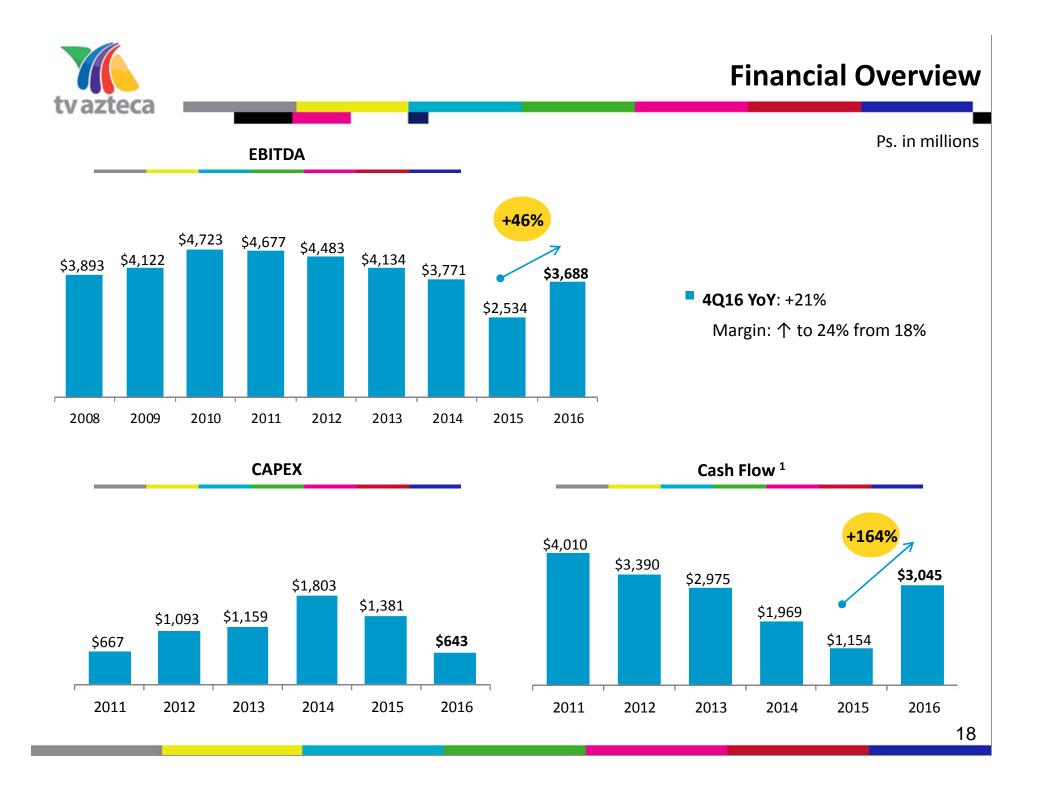

### Azteca Comunicaciones Perú

- Deployed fiber optic: **15,567 km**
- Nodes: 322
- Population served: 3,500,000
- In process of updating the valuation and perspectives to formulate an action plan

- Positive expectations for the Mexican broadcast television market
- Innovative, inspirational and high quality formats, closer to the audience
- Productions, co-productions and strategic alliances to improve the offer and the cost structure
- Use of new processes that make a more efficient use of resources in each production
- Focus on free cash flow
- Creating long-term value