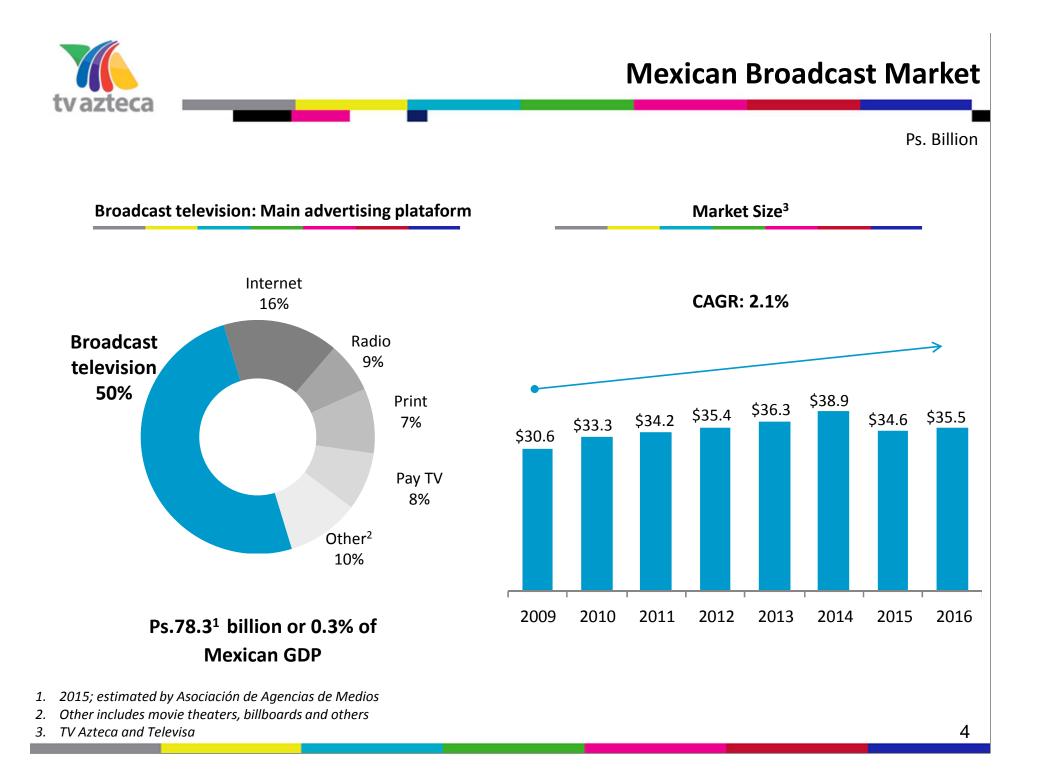

February 2017



The following information contains or may be deemed to contain, "forward-looking statements" (as defined by the U.S. Private Securities Litigation Reform Act of 1995). By their nature, forward-looking statements involve risks and uncertainties because they relate to events and depend on circumstances that may or may not occur in the future. The future results of the issuer may vary from the results expressed in, or implied by, the following forward-looking statements, possibly to a material degree. The Company undertakes no obligation to update or revise any forward-looking statements.



- More than 70,000 employees
- Presence across the Americas: Mexico, the US, Colombia, El Salvador, Guatemala, Honduras, Panama and Peru



### **Broadcast Television Reach**



Source: IPSOS, Estudio General de Medios; IFT, Encuesta Nacional de Consumo de Contenidos Audiovisuales 2015; CIU; and audience information obtained from Nielsen IBOPE Mexico

### **TV Azteca's Strengths**





Source: IFT, Encuesta Nacional de Consumo de Contenidos Audiovisuales 2015; CIU; and information obtained from Nielsen IBOPE Mexico

### The New TV Azteca



- New leadership with a vision and energy focused on the Mexican broadcast television market
- **Revalue** our industry, audience and identity
- Break paradigms through inspiring, creative, bold and innovative content
- Renewal of talent, producers, directors, formats and stories
- New forms of production: internal, coproductions, partnerships or independent







- Where television begi